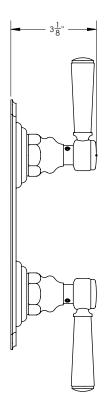

## **TECHNICAL DETAILS**

ADA Compliance: Yes
Access Hole: 2" x 7"
Number of Handles: Two
Handle Spread: 5"
Top Handle Turn Angle: Quarter Turn
Bottom Handle Turn Angle: 115-118"
Installation Type: Wall Mounted
Primary Material: Brass
Valve Material: Ceramic
Flow Rate: 6.5 GPM
Flow Restriction: 1.8 GPM per function
Water Pressure Maximum: 85 PSI

Water Pressure Minimum: 20 PSI Water Pressure Recommended: 60 PSI