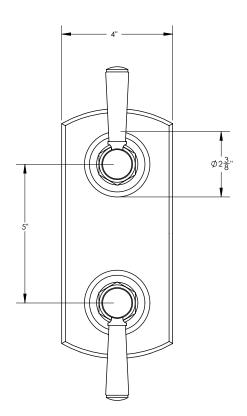

## **TECHNICAL DETAILS**

ADA Compliance: Yes
Access Hole: 2" x 7"
Number of Handles: Two
Handle Spread: 5"
Top Handle Turn Angle: Quarter Turn
Bottom Handle Turn Angle: 115-118"
Installation Type: Wall Mounted
Primary Material: Brass
Valve Material: Ceramic
Flow Rate: 6.5 GPM
Flow Restriction: 1.8 GPM per function
Water Pressure Maximum: 85 PSI

Water Pressure Minimum: 20 PSI Water Pressure Recommended: 60 PSI