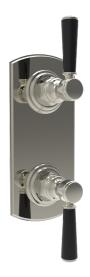

Defining Luxury Since 1959

Mini Thermostatic Shower Trim

4-155

## **PRODUCT FEATURES**

- Style: Traditional
- Collection: Hex Traditional
- Temperature Controlled By Thermostatic
- Lever Handles